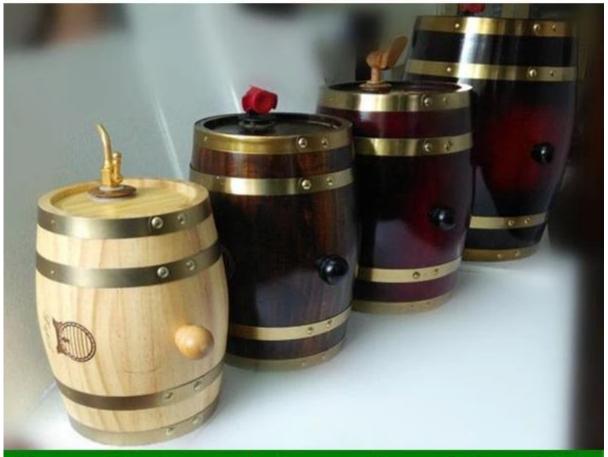

## Item:225L decorative pine wood whisky barrel table

| <b>Product name</b> | 225L decorative pine wood whisky barrel table |
|---------------------|-----------------------------------------------|
| Capacity            | 225L and customized                           |
| Color               | Natrual wood color or customized              |
| Logo                | Customized laser carving                      |
|                     |                                               |
| Barrel hoop color   | black and golden color                        |
| MOQ                 | 10pcs                                         |
| Sample time         | 7days                                         |