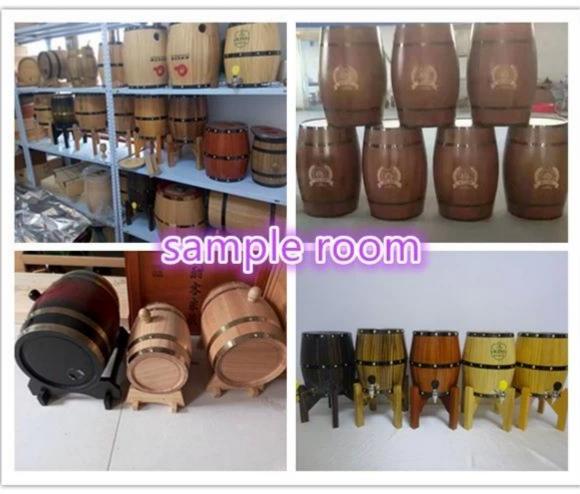

## Item:225L decorative pine wood whisky barrel table

| <b>Product name</b> | 225L decorative pine wood whisky barrel table |
|---------------------|-----------------------------------------------|
| Capacity            | 225L and customized                           |
| Color               | Natrual wood color or customized              |
| Logo                | Customized laser carving                      |
|                     |                                               |
| Barrel hoop color   | black and golden color                        |
| MOQ                 | 10pcs                                         |
| Sample time         | 7days                                         |