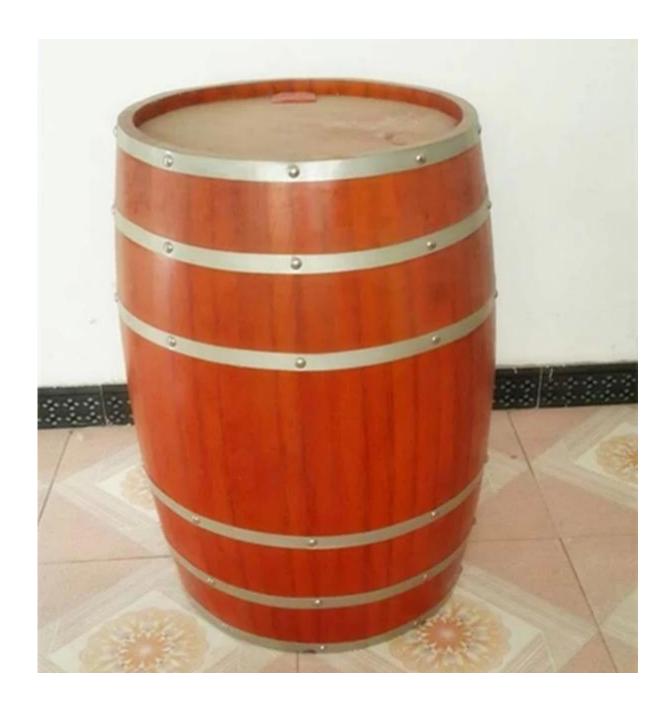

## Item:225L decorative pine wood whisky barrel table

| <b>Product name</b> | 225L decorative pine wood whisky barrel table |
|---------------------|-----------------------------------------------|
| Capacity            | 225L and customized                           |
| Color               | Natrual wood color or customized              |
| Logo                | Customized laser carving                      |
|                     |                                               |
| Barrel hoop color   | black and golden color                        |
| MOQ                 | 10pcs                                         |
| Sample time         | 7days                                         |