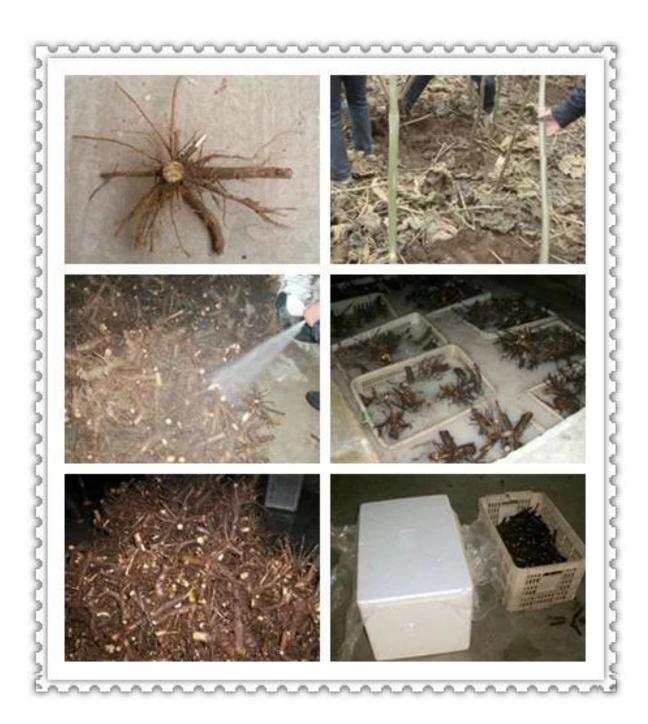

| Difference o<br>seed and<br>root | Paulownia seed price is lower, but seed very small and light, high technical requirement, and it is hard to get better seedling in one year. Keep genn of original plant not so well, It's easy to have a separation phenomenon.  Plant by paulowna root(vegetative propagation), keep the nature of original species, simple technical, save work and time, get better paulownia tree.                                                                                                                                                                                                                                                         |
|----------------------------------|-------------------------------------------------------------------------------------------------------------------------------------------------------------------------------------------------------------------------------------------------------------------------------------------------------------------------------------------------------------------------------------------------------------------------------------------------------------------------------------------------------------------------------------------------------------------------------------------------------------------------------------------------|
| Work<br>Progress                 | Paulownia seeds: choose quality species tree, disinfection and drying, package and storge.  Paulownia root: take root out from soil of one year seedling-then cut them-clean soil- then disinfect with sevral drugs- washing-fumigation-trim-package-fresh keeping storehouse-arrange shipping.                                                                                                                                                                                                                                                                                                                                                 |
| Featu                            | res Instruction                                                                                                                                                                                                                                                                                                                                                                                                                                                                                                                                                                                                                                 |
| Features of<br>hybrid            | <ol> <li>Hybrid by paulownia fortunei x tomentosa, parents are south and north species of Chinese.</li> <li>The hybrid species inherited good gene of the both, has good environmental adaptability.</li> <li>Fast growth, with medium crown, straight through trunk, small difference between top and end.</li> <li>The first 1-3years fast growth of height, the first year 3-5m, the following more than 2-3m per year. From 3-4years height slowly and coarse grow faster, 4-9years is the fast period of thickness.</li> <li>10years grow slowly and steadily. So the paulownia tree 7-10years mature, up to 0.8-1cbm per tree.</li> </ol> |

Please enjoy the following pictures: