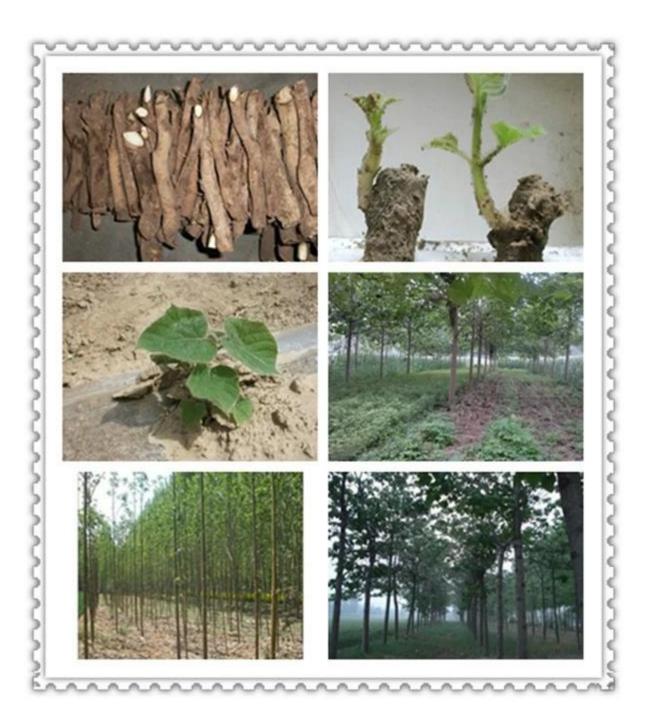

Please enjoy the following pictures:

# 1. The better way to plant paulownia tree? Paulownia root cutting and paulownia stump, expecially for new

Paulownia root cutting and paulownia stump, expecially for new planter.