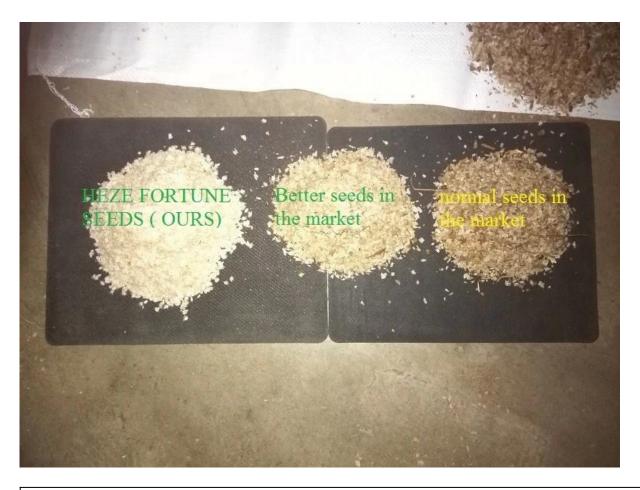

Please enjoy the following pictures and contact us methods as follow:

| Learn more about paulownia |                                                                                                                                                                                                          |  |
|----------------------------|----------------------------------------------------------------------------------------------------------------------------------------------------------------------------------------------------------|--|
| Paulownia species          | Paulownia hybrid 9501,paulownia shantong,paulownia elongata,paulownia fortunei,paulownia tomentosa,royal and so on.                                                                                      |  |
| Paulownia seed             | Lower pricer, very light and small, high technical requirments, hard to getting better seedling in one year. 100% seeds with 85-95% survive rate. We will send a file about how to plant paulownia seed. |  |
| Paulownia root/cutting     | Simple technical, save work and time, 95% survive rate, grows very fast, get better paulownia tree. We will send Technical guidance for free after you confirm the order.                                |  |
| Paulownia stump            | Very easy to survive.                                                                                                                                                                                    |  |
| Certificate                | Phytosanitary certificate                                                                                                                                                                                |  |
| Express we suggest         | DHL and EMS, because the roots, seeds and stumps will go to a long trip through different temperature changes, quick express can guarantee the quanlity.                                                 |  |