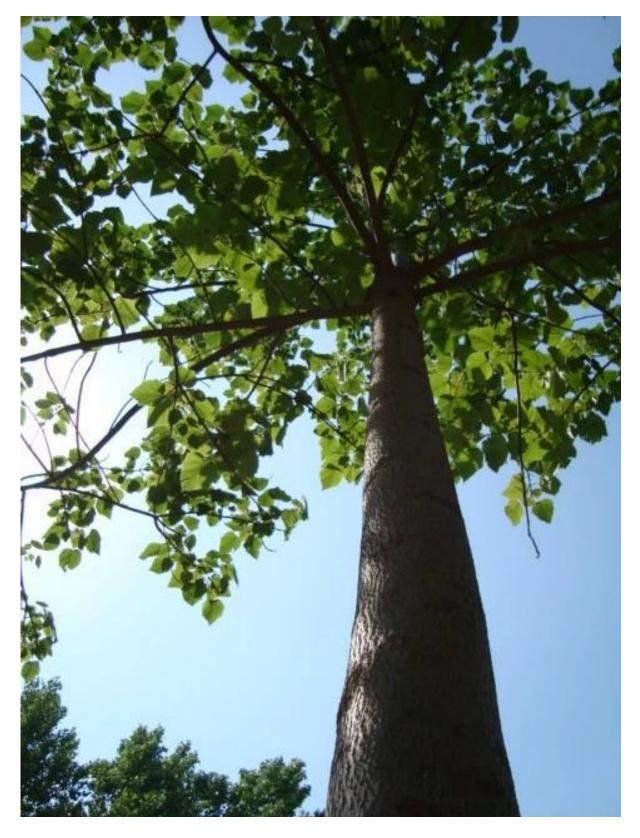

easy to survive.                                                                                                                                                          |
| Certificate               | Phytosanitary certificate                                                                                                                                                      |
| Express we suggest        | DHL and EMS,because the roots,seeds and stumps<br>will go to a long trip through different temperature<br>changes,quick express can guarantee the quanlity.                    |

Please enjoy the following pictures:



### 99% survive rate paulownia root



## Heze Fortune International Co.,Ltd.





Heze Fortune International Co.,Ltd.













### Heze Fortune International Co.,Ltd.



#### FAQ:

1. The better way to plant paulownia tree? Paulownia root cutting and paulownia stump, expecially for new planter.

2.Delivery time?

From end of Nov. to next April. offer storage survice of paulownia root cutting and stumps

3. Is plant paulownia root cutting in land workable? Yes, of course. Put whole root in land, firm lightly, cover upside by at least 3-5cm soil.

4. Withstand temperature -25-+45 celsius degree growth is ok

5. Do paulownia planting need special soil? No, Normal soil is ok.

6. water requirement?

Paulownia have good dry resistant, expecially height than 50cm. no need water them all the time.

7. How to get better trunk. Choose better species, for example hybrid, and control lateral buds and trim branches.

8 how many years can be use for timber?7-8years m