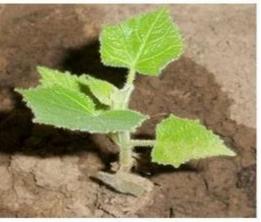

rder. |
| Paulownia stump           | Very easy to survive.                                                                                                                                                          |
| Certificate               | Phytosanitary certificate                                                                                                                                                      |
| Express we suggest        | DHL and EMS,because the roots,seeds and stumps<br>will go to a long trip through different temperature<br>changes,quick express can guarantee the quanlity.                    |

Please enjoy the following pictures:



### 99% survive rate paulownia root



## Heze Fortune International Co.,Ltd.





Heze Fortune International Co.,Ltd.













### Heze Fortune International Co.,Ltd.



#### FAQ:

1. The better way to plant paulownia tree? Paulownia root cutting and paulownia stump, expecially for new planter.

2.Delivery time?

From end of Nov. to next April. offer storage survice of paulownia root cutting and stumps

3. Is plant paulownia root cutting in land workable? Yes, of course. Put whole root in land, firm lightly, cover upside by at least 3-5cm soil.

4. Withstand temperature -25-+45 celsius degree growth is ok

5. Do paulownia planting need special soil? No, Normal soil is ok.

6. water requirement?

Paulownia have good dry resistant, expecially height than 50cm. no need water them all the time.

7. How to get better trunk. Choose better species, for example hybrid, and control lateral buds and trim branches.

8 how