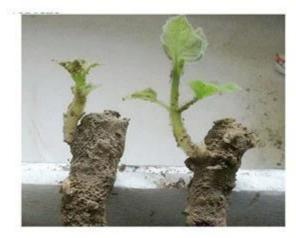

order. |
| Paulownia stump           | Very easy to survive.                                                                                                                                                          |
| Certificate               | Phytosanitary certificate                                                                                                                                                      |
| Express we suggest        | DHL and EMS,because the roots,seeds and stumps<br>will go to a long trip through different temperature<br>changes,quick express can guarantee the quanlity.                    |

Please enjoy the following pictures:



### 99% survive rate paulownia root



## Heze Fortune International Co.,Ltd.





Heze Fortune International Co.,Ltd.













### Heze Fortune International Co.,Ltd.



#### FAQ:

1. The better way to plant paulownia tree? Paulownia root cutting and paulownia stump, expecially for new planter.

2.Delivery time?

From end of Nov. to next April. offer storage survice of paulownia root cutting and stumps

3. Is plant paulownia root cutting in land workable? Yes, of course. Put whole root in land, firm lightly, cover upside by at least 3-5cm soil.

4. Withstand temperature -25-+45 celsius degree growth is ok

5. Do paulownia planting need special soil? No, Normal soil is ok.

6. water requirement?

Paulownia have good dry resistant, expecially height than 50cm. no need water them all the time.

7. How to get better trunk. Choose better species, for example hybrid, and control lateral buds and trim branches.

8 ho