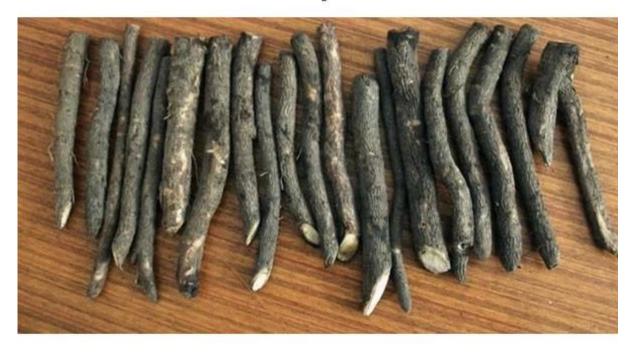

better paulownia tree.<br>We will send Technical guidance for free after you<br>confirm the order. |
| Paulownia stump           | Very easy to survive.                                                                                                                                                          |
| Certificate               | Phytosanitary certificate                                                                                                                                                      |
| Express we suggest        | DHL and EMS,because the roots,seeds and stumps<br>will go to a long trip through different temperature<br>changes,quick express can guarantee the quanlity.                    |

Please enjoy the following pictures:



### 99% survive rate paulownia root



## Heze Fortune International Co.,Ltd.





Heze Fortune International Co.,Ltd.













### Heze Fortune International Co.,Ltd.



#### FAQ:

1. The better way to plant paulownia tree? Paulownia root cutting and paulownia stump, expecially for new planter.

2.Delivery time?

From end of Nov. to next April. offer storage survice of paulownia root cutting and stumps

3. Is plant paulownia root cutting in land workable? Yes, of course. Put whole root in land, firm lightly, cover upside by at least 3-5cm soil.

4. Withstand temperature -25-+45 celsius degree growth is ok

5. Do paulownia planting need special soil? No, Normal soil is ok.

6. water requirement?

Paulownia have good dry resistant, expecially height than 50cm. no need water them all the time.

7. How to get better trunk. C