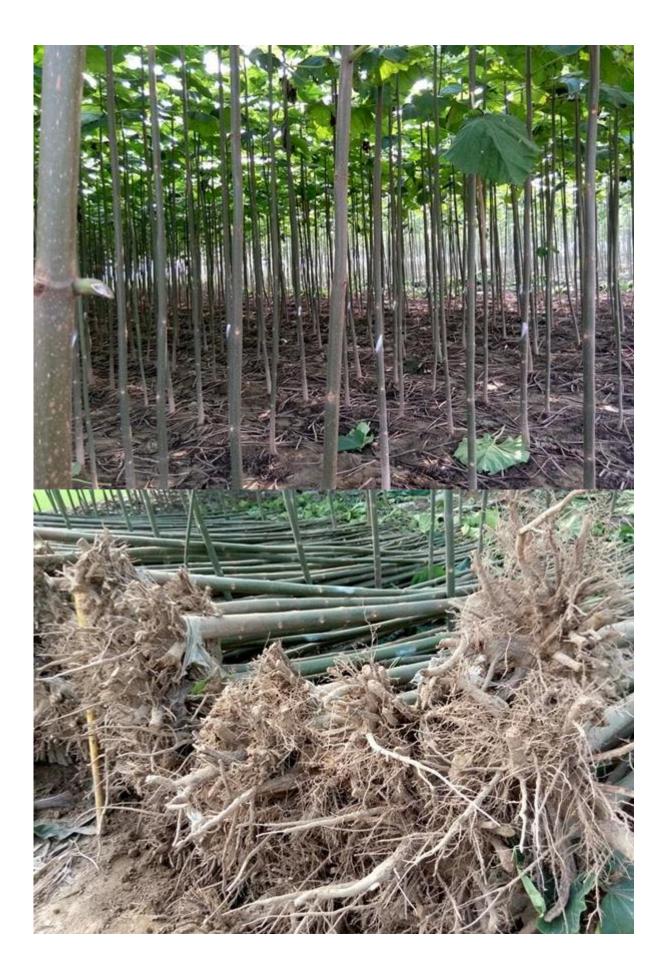

t better paulownia<br>tree.<br>We will send a technical guide for free after<br>confirming the order. |
| Paulownia strain            | Very easy to survive.                                                                                                                                                                    |
| Certified                   | phytosanitary certificate                                                                                                                                                                |
| EXPRESS suggest             | DHL and EMS, because the roots, seeds and strains<br>will go to a long trip through several changes of<br>temperature, quick Express can guarantee the<br>quanlity.                      |

Please enjoy the following images:















# Paulownia seedling









# FAQ:

1. The best way to plant Paulownia tree?

Paulownia cutting of the roots and paulownia strain, especially for the new planter.

# 2.Delivery time?

Since the end of November to next April. storage survice offer cutting paulownia and root stumps

3. is to plant paulownia roots cutting into the soil workable? Yes of course. Put all root in the ground, slightly firm, cover head by at least 3-5cm soil.

4. withstand temperature Growth -25- + 45 degrees celsius is ok

# 5. Do paulownia plant needs special terrain? No, the normal soil is ok.

# 6. water requirements?

Paulownia have a good durable dry, especially height of 50 cm. they do not need their water all the time.

### 7. How to get a better trunk.

Choose the best species, for example hy