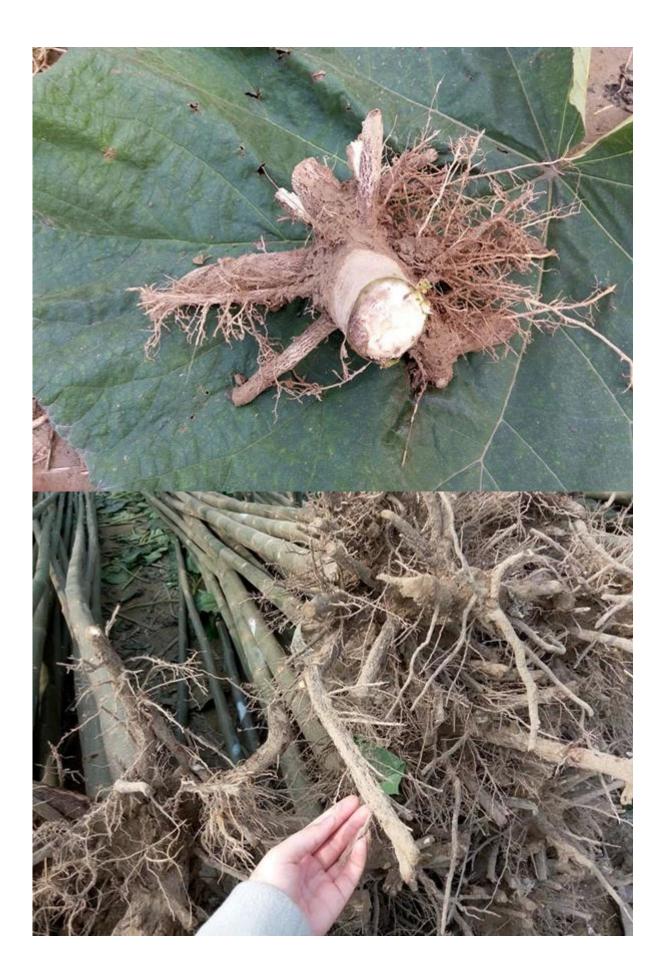

get better paulownia<br>tree.<br>We will send a technical guide for free after<br>confirming the order. |
| Paulownia strain            | Very easy to survive.                                                                                                                                                                    |
| Certified                   | phytosanitary certificate                                                                                                                                                                |
| EXPRESS suggest             | DHL and EMS, because the roots, seeds and strains<br>will go to a long trip through several changes of<br>temperature, quick Express can guarantee the<br>quanlity.                      |

Please enjoy the following images:















# Paulownia seedling









# FAQ:

1. The best way to plant Paulownia tree?

Paulownia cutting of the roots and paulownia strain, especially for the new planter.

# 2.Delivery time?

Since the end of November to next April. storage survice offer cutting paulownia and root stumps

3. is to plant paulownia roots cutting into the soil workable? Yes of course. Put all root in the ground, slightly firm, cover head by at least 3-5cm soil.

4. withstand temperature Growth -25- + 45 degrees celsius is ok

# 5. Do paulownia plant needs special terrain? No, the normal soil is ok.

# 6. water requirements?

Paulownia have a good durable dry, especially height of 50 cm. they do not need their water all the time.

### 7. How to get a better trunk.

Choose the best species, for example