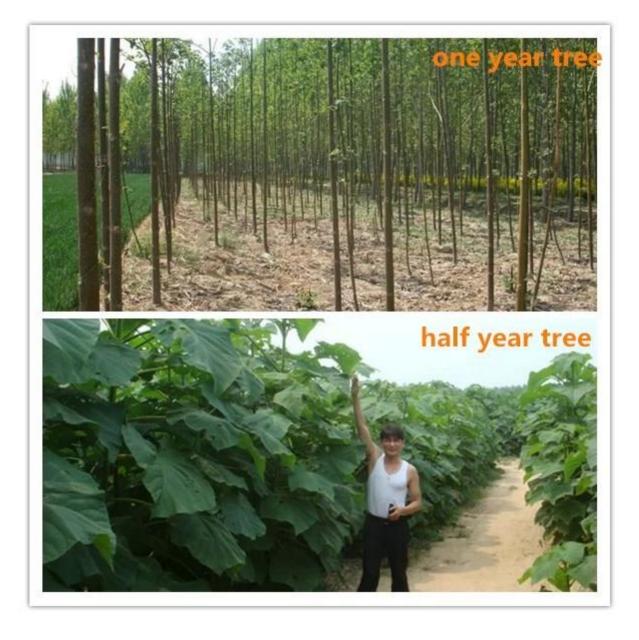

Please enjoy the following images:

# Paulownia seedling

### 7. How to get a better trunk.

Choose the best species, for example hybrid and control lateral buds and trim branches.