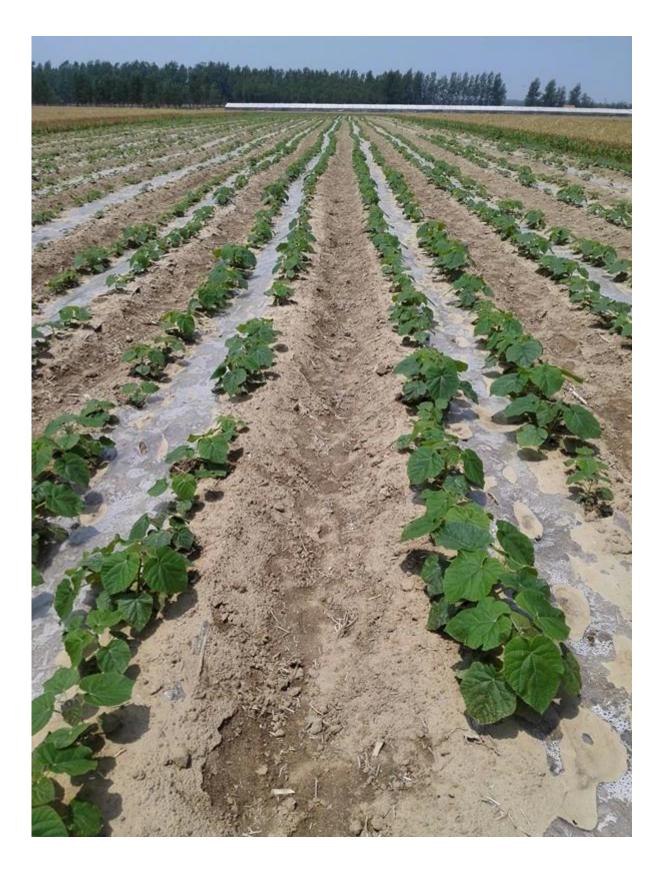

aulownia<br>tree.<br>We will send a technical guide for free after<br>confirming the order. |
| Paulownia strain            | Very easy to survive.                                                                                                                                                                    |
| Certified                   | phytosanitary certificate                                                                                                                                                                |
| EXPRESS suggest             | DHL and EMS, because the roots, seeds and strains<br>will go to a long trip through several changes of<br>temperature, quick Express can guarantee the<br>quanlity.                      |

Please enjoy the following images:















# Paulownia seedling









# FAQ:

1. The best way to plant Paulownia tree?

Paulownia cutting of the roots and paulownia strain, especially for the new planter.

# 2.Delivery time?

Since the end of November to next April. storage survice offer cutting paulownia and root stumps

3. is to plant paulownia roots cutting into the soil workable? Yes of course. Put all root in the ground, slightly firm, cover head by at least 3-5cm soil.

4. withstand temperature Growth -25- + 45 degrees celsius is ok

# 5. Do paulownia plant needs special terrain? No, the normal soil is ok.

# 6. water requirements?

Paulownia have a good durable dry, especially height of 50 cm. they do not need their water all the time.

### 7. How to get a better trunk.

Choose the best species, for example hybrid and c