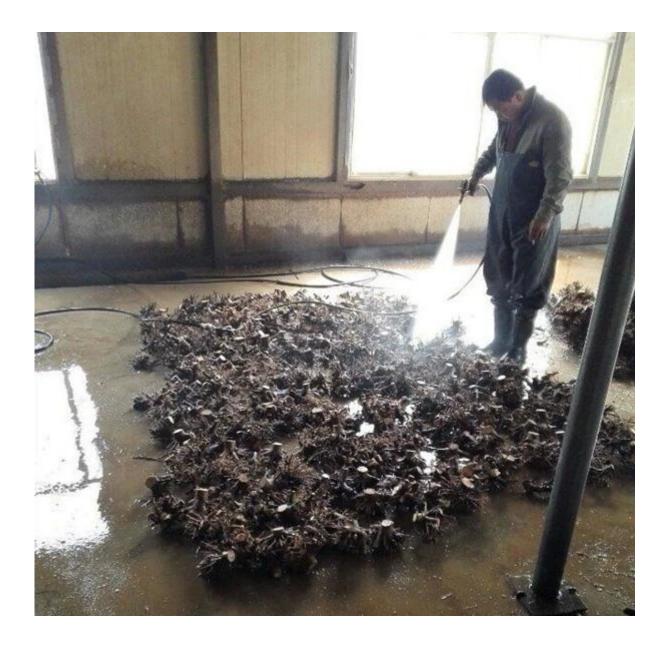

better paulownia<br>tree.<br>We will send a technical guide for free after<br>confirming the order. |
| Paulownia strain            | Very easy to survive.                                                                                                                                                                    |
| Certified                   | phytosanitary certificate                                                                                                                                                                |
| EXPRESS suggest             | DHL and EMS, because the roots, seeds and strains<br>will go to a long trip through several changes of<br>temperature, quick Express can guarantee the<br>quanlity.                      |

Please enjoy the following images:















# Paulownia seedling









# FAQ:

1. The best way to plant Paulownia tree?

Paulownia cutting of the roots and paulownia strain, especially for the new planter.

# 2.Delivery time?

Since the end of November to next April. storage survice offer cutting paulownia and root stumps

3. is to plant paulownia roots cutting into the soil workable? Yes of course. Put all root in the ground, slightly firm, cover head by at least 3-5cm soil.

4. withstand temperature Growth -25- + 45 degrees celsius is ok

# 5. Do paulownia plant needs special terrain? No, the normal soil is ok.

# 6. water requirements?

Paulownia have a good durable dry, especially height of 50 cm. they do not need their water all the time.

### 7. How to get a better trunk.

Choose the best species, for example hybr