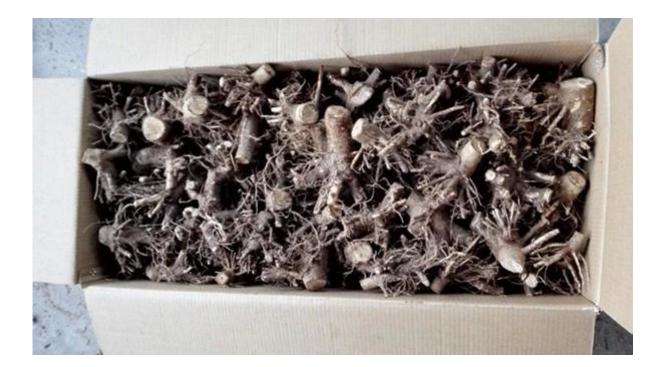

paulownia<br>tree.<br>We will send a technical guide for free after<br>confirming the order. |
| Paulownia strain            | Very easy to survive.                                                                                                                                                                    |
| Certified                   | phytosanitary certificate                                                                                                                                                                |
| EXPRESS suggest             | DHL and EMS, because the roots, seeds and strains<br>will go to a long trip through several changes of<br>temperature, quick Express can guarantee the<br>quanlity.                      |

Please enjoy the following images:















# Paulownia seedling









# FAQ:

1. The best way to plant Paulownia tree?

Paulownia cutting of the roots and paulownia strain, especially for the new planter.

# 2.Delivery time?

Since the end of November to next April. storage survice offer cutting paulownia and root stumps

3. is to plant paulownia roots cutting into the soil workable? Yes of course. Put all root in the ground, slightly firm, cover head by at least 3-5cm soil.

4. withstand temperature Growth -25- + 45 degrees celsius is ok

# 5. Do paulownia plant needs special terrain? No, the normal soil is ok.

# 6. water requirements?

Paulownia have a good durable dry, especially height of 50 cm. they do not need their water all the time.

### 7. How to get a better trunk.

Choose the best species, for example hybrid and