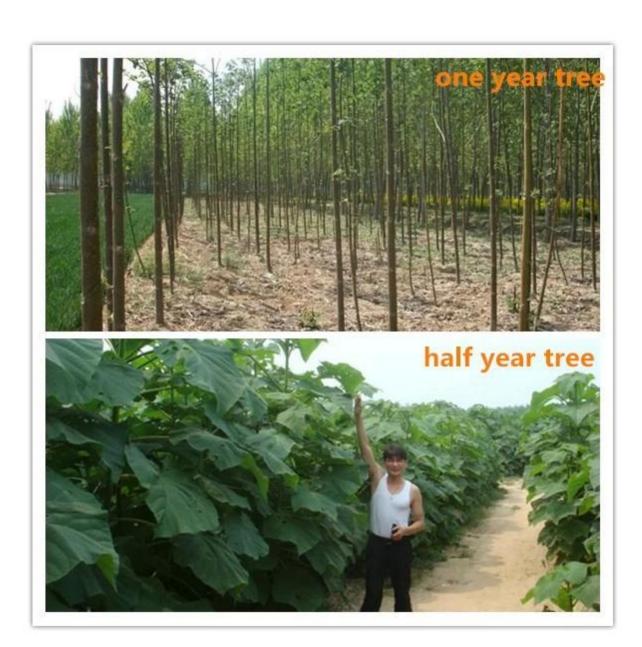

### 8 How many years can be used for timber?

7-8 years experience, you can start fresh cut five years.