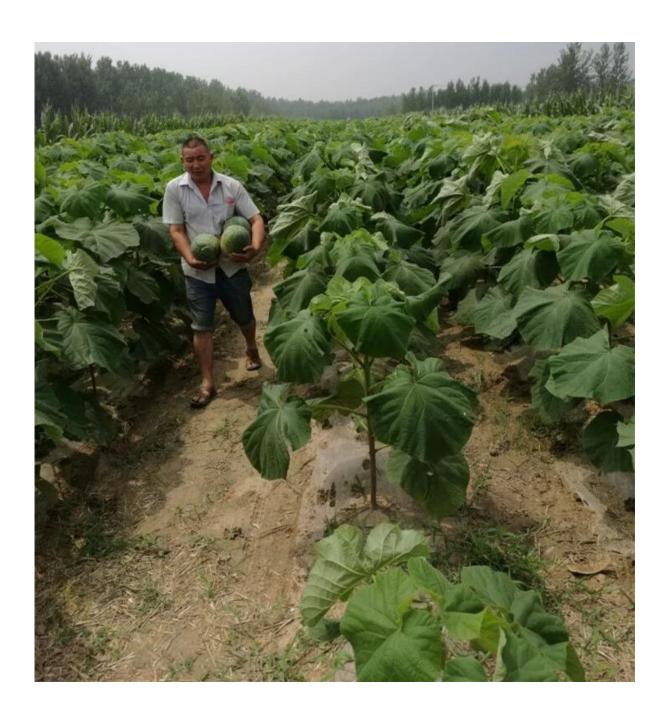

| phytosanitary certificate, certificate of origin, quality certificate.                                                                                                                                                                                                              |
| Express suggest                  | DHL and EMS, because the roots, seeds and stump will go to a long trip through several changes of temperature, quick Express can guarantee the quanlity.                                                                                                                            |

Paulownia roots & paulownia stumps in our factory









Disinfection paulownia root



Packing paulownia root



Paulownia stump package



Our paulownia tree plantation, welcome to visit.



















### **FAQ:**

## 1. The best way to breed Paulownia trees?

Root cuttings of the paulownia and paulownia stump, especially for the new planter.

### 2.Delivery time?

From the end of November to next April.

Offer storage survice of paulownia root cutting and root stumps

# 3. Does it workable to plant paulownia roots cutting into the soil directly?

Yes of course. Put all root in the ground, slightly firm, cover head by at least 3-5cm soil.

## 4. withstand temperature

#### suggest -25- + 45 degrees celsius

# 5. Do paulownia plant needs special terrain? No, the normal soil is ok.

## 6. water requirements?

Paulownia have a good dry resistant, especially height of 50 cm. No need water them every day.

# 7. How to get a better trunk? Choose the best species with good manage.