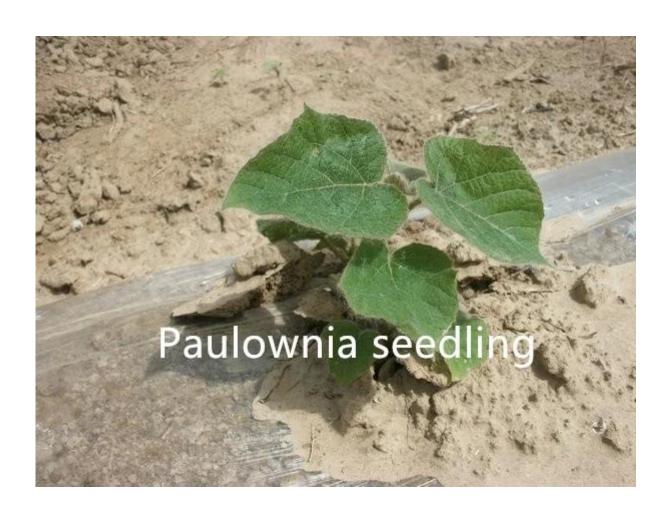

# 3. Does it workable to plant paulownia roots cutting into the soil directly?

Yes of course. Put all root in the ground, slightly firm, cover head by at least 3-5cm soil.