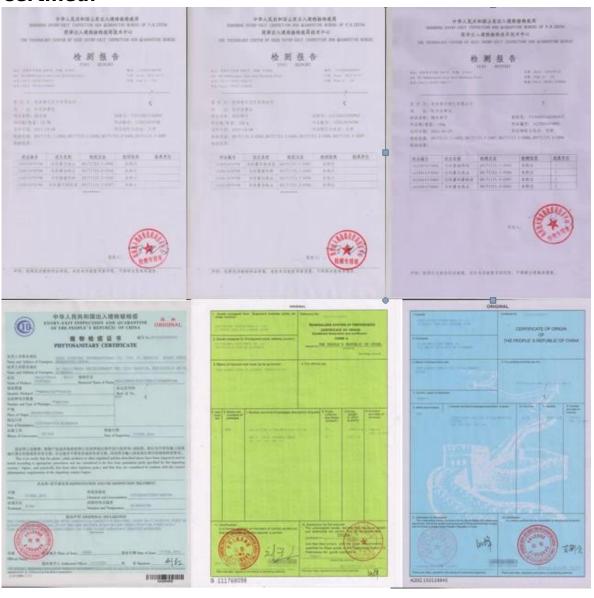

| More information about Paulownia |                                                                                                                                                                                                                                                                                     |
|----------------------------------|-------------------------------------------------------------------------------------------------------------------------------------------------------------------------------------------------------------------------------------------------------------------------------------|
| species Paulownia                | Hybrid 9501 Paulownia, Paulownia shantong,<br>Paulownia elongata, Paulownia fortunei, Paulownia<br>tomentosa, Paulownia 9503, Paulownia Kiri,<br>Paulownia fargesii, Paulownia australis, royal<br>empress tree, Paulownia Catalpifolia, empress tree,<br>foxglove tree, and so on. |
| Paulownia seed                   | Lower price, very lightweight and small size, high technical requirments, hard to get quality seedling in a year.  Offer a file on how to plant Paulownia seeds.                                                                                                                    |
| Paulownia root cutting           | Plant method simple, save labor and time, 95%-100% of survival rate, grows orderliness and fast, get better paulownia tree and harvest earlier. We will send a technical guide for free after confirming the order.                                                                 |
| Paulownia stump                  | Very easy to survive, grow very fast, survive 99-100%, use for forest directly.                                                                                                                                                                                                     |
| Certified                        | phytosanitary certificate, certificate of origin, quality certificate.                                                                                                                                                                                                              |
| Express suggest                  | DHL and EMS, because the roots, seeds and stump will go to a long trip through several changes of temperature, quick Express can guarantee the quanlity.                                                                                                                            |

#### **Certified:**

For any questions do not hesitate to ask the following contact methods:

Whatsapp/cell:0086 13305306262

Wechat: paulownia01

**Skype: shujie-lv** 

**Email:** fortune@fortunewoods.com