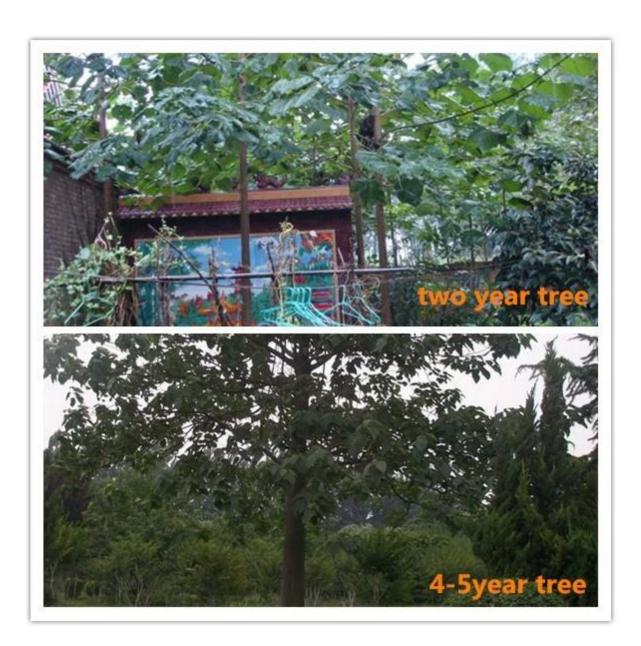

### 8 How many years can be used for timber?

7-8 years experience, you can start fresh cut five years.