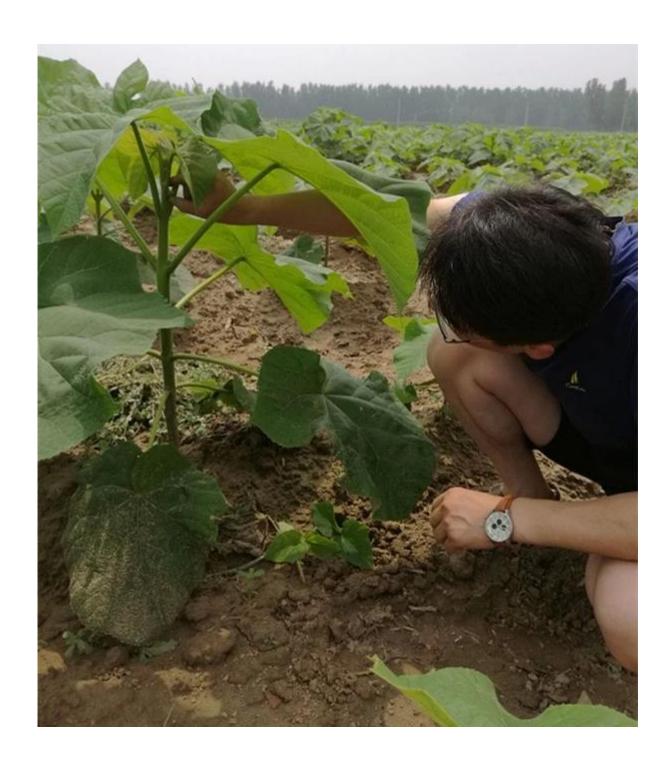

| phytosanitary certificate, certificate of origin, quality certificate.                                                                                                                                                                                                              |
| Express suggest                  | DHL and EMS, because the roots, seeds and stump will go to a long trip through several changes of temperature, quick Express can guarantee the quanlity.                                                                                                                            |

Paulownia roots & paulownia stumps in our factory









Disinfection paulownia root



Packing paulownia root



Paulownia stump package



Our paulownia tree plantation, welcome to visit.



















### **FAQ:**

## 1. The best way to breed Paulownia trees?

Root cuttings of the paulownia and paulownia stump, especially for the new planter.

### 2.Delivery time?

From the end of November to next April.

Offer storage survice of paulownia root cutting and root stumps

# 3. Does it workable to plant paulownia roots cutting into the soil directly?

Yes of course. Put all root in the ground, slightly firm, cover head by at least 3-5cm soil.

## 4. withstand temperature

#### suggest -25- + 45 degrees celsius

# 5. Do paulownia plant needs special terrain? No, the normal soil is ok.

## 6. water requirements?

Paulownia have a good dry resistant, especially height of 50 cm. No need water them every day.

# 7. How to get a better trunk? Choose the best species with good manage